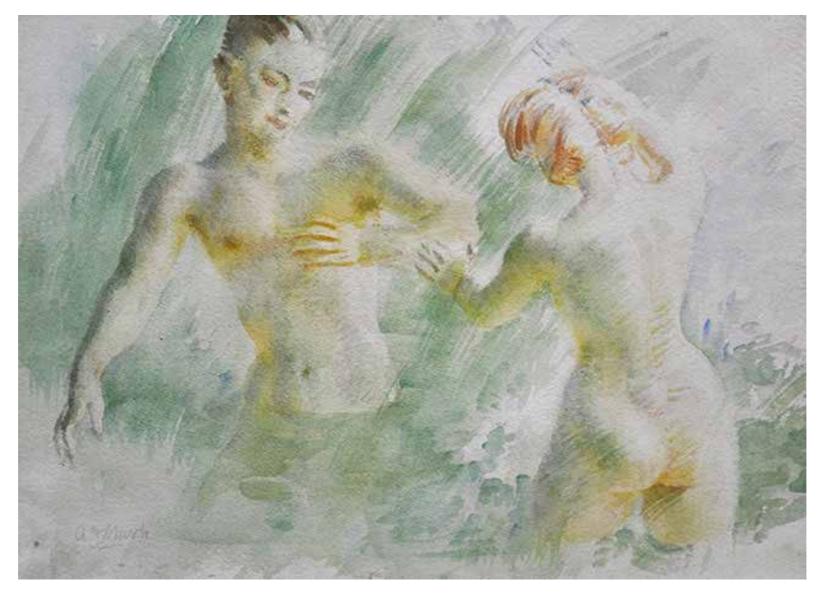

1940's Watercolour 35.5 x 25.8 cm

17. Arthur Murch After the swim

1930's Pencil on paper 44 x 23 cm

18. Arthur Murch Girl Digging in Sand

> 1950's Pencil on paper 37 x 27 cm

**19.** Arthur Murch Nude Woman