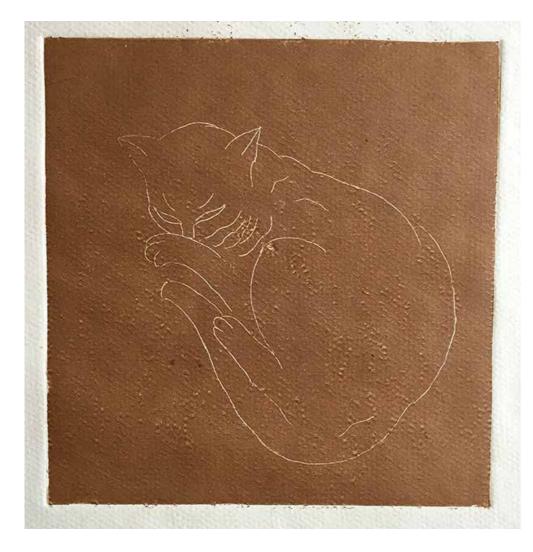

35. Ria Murch *Cat* 

1978 Etching.1 of 2 Initialled "R M" 30 x 23 cm

> 36. Ria Murch *Owl*

1978 Screen Print 51 x 37cm