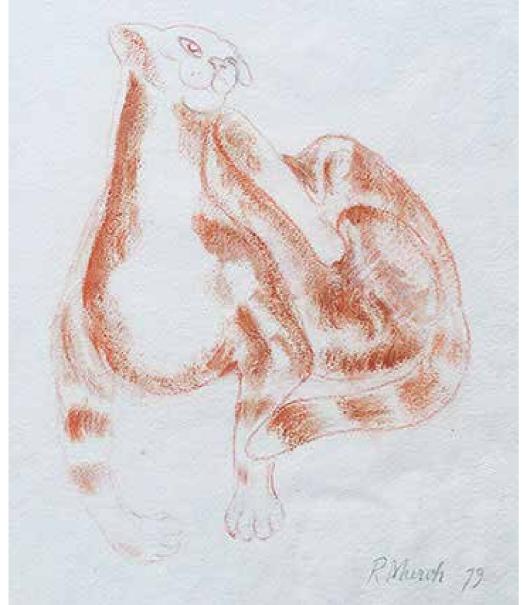

1979 Screen Print 1 of 8 21 x 38 cm

**41.** Ria Murch Marmalade Cat: "Claws"

1979 Chalk original 30 x 23 cm

> 42. Ria Murch Early Bird

1978 or 79 Screen Print. 1 of 10 44 x 33 cm

43. Ria Murch Apples

1979 Etching 1 of 2 30 x 26 cm