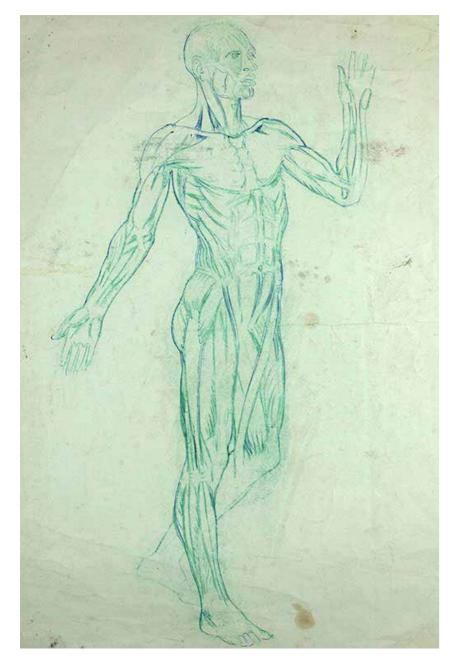

1960's Pencil on paper 69 x 48 cm

20. Arthur Murch Study- Family Bathing

> 1960's Pencil on paper 35 x 30 cm

21. Arthur Murch Anatomical Man

1960's Green ink and blue biro 53 x 32 cm

1960's Blue & black biro on paper 28 x 37 cm