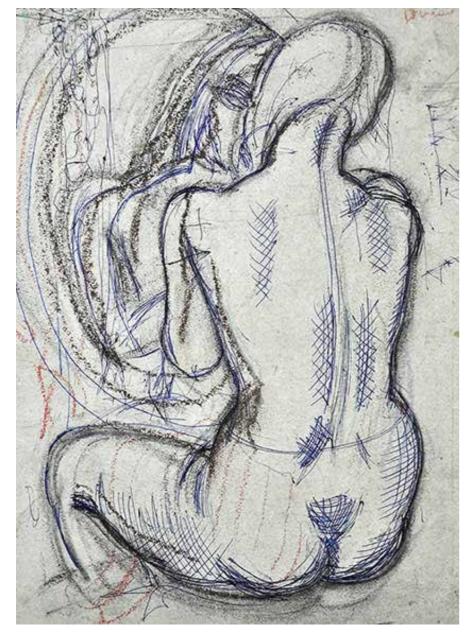

1960's Chalk on paper 40 x 17 cm 4. Arthur Murch Woman's Back

> 1960's Chalk 39 x 56 cm

5. Arthur Murch Brown Tree

1940's Ink on Paper 40 x 27cm 6. Arthur Murch Angophora

1972 Chalk, crayon 67 x 44 cm

7. Arthur Murch Waves at the Rocks