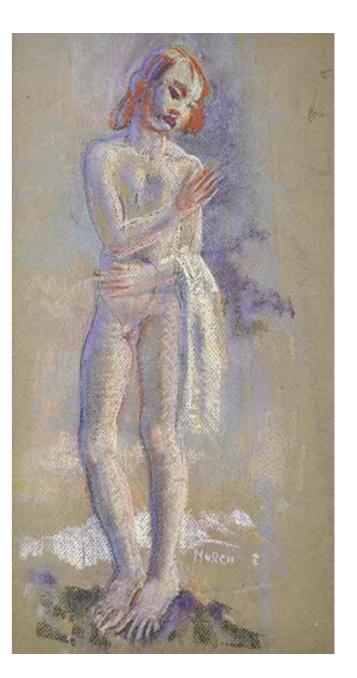

1940's Watercolour 35.5 x 25.8 cm

17. Arthur Murch After the swim

1930's Pencil on paper 44 x 23 cm

18. Arthur Murch Girl Digging in Sand

> 1950's Pencil on paper 37 x 27 cm

**19.** Arthur Murch Nude Woman

1960's Pencil on paper 69 x 48 cm

20. Arthur Murch Study- Family Bathing

> 1960's Pencil on paper 35 x 30 cm

21. Arthur Murch Anatomical Man

1960's Green ink and blue biro 53 x 32 cm

1960's Blue & black biro on paper 28 x 37 cm