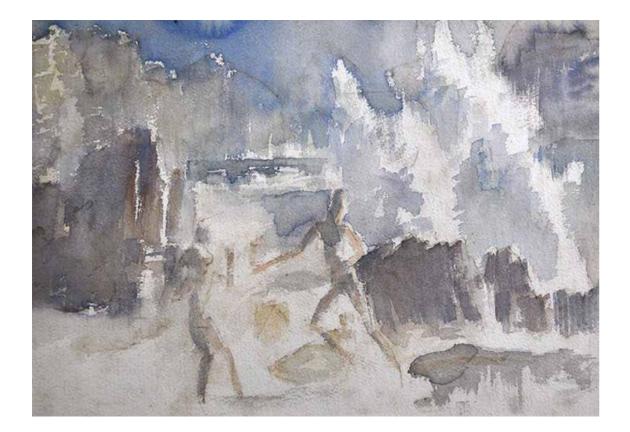

1960's Chalk on paper 40 x 17 cm 4. Arthur Murch Woman's Back

> 1960's Chalk 39 x 56 cm

5. Arthur Murch Brown Tree

1940's Ink on Paper 40 x 27cm 6. Arthur Murch Angophora

1972 Chalk, crayon 67 x 44 cm

7. Arthur Murch Waves at the Rocks

1950's Watercolour 34 x 25 cm 8. Arthur Murch Avalon Pattern

1960's Biro and chalk on paper 30 x 41cm

**9.** Arthur Murch Reclining nude

1960's Chalk on Paper 30 x 34 cm 10. Arthur Murch Nude Study

1960s Paint on paper mounted card 78 x 51 cm