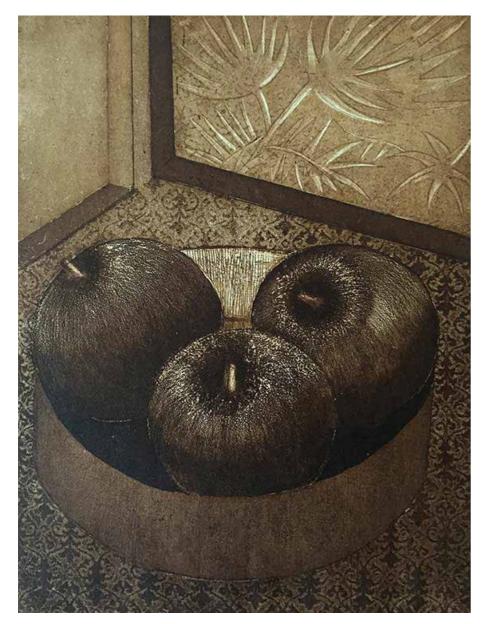

1979 Screen Print 1 of 8 21 x 38 cm

**41.** Ria Murch Marmalade Cat: "Claws"

1979 Chalk original 30 x 23 cm

> 42. Ria Murch Early Bird

1978 or 79 Screen Print. 1 of 10 44 x 33 cm

43. Ria Murch Apples

1979 Etching 1 of 2 30 x 26 cm