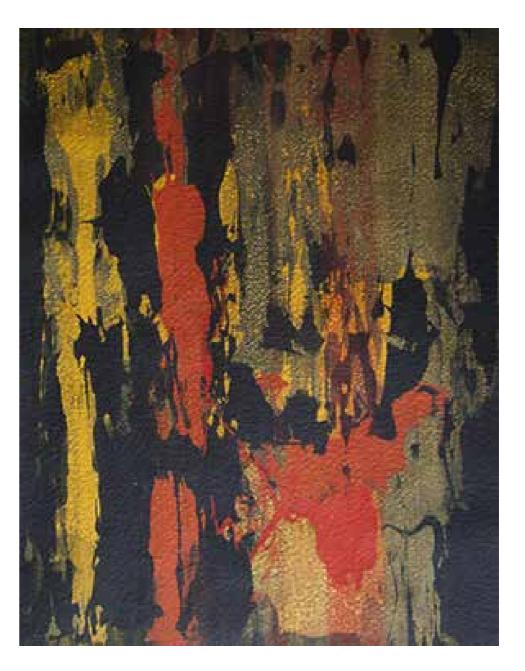

> 44. Ria Murch Refections of a Summer Sky

> > 1978 Screen Print. 1 of 10 40 x 50 cm

45. Ria Murch Cat's Face

1978 Direct Print - 1 only 25 x 23.5 cm

> 46. Ria Murch Abstract Colours

> > 1978 Screen Print 36 x 29 cm