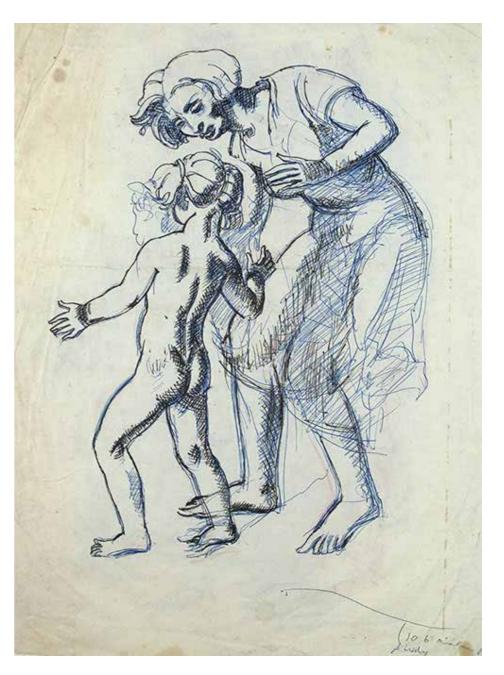

1960's Pencil on paper 69 x 48 cm

20. Arthur Murch Study- Family Bathing

> 1960's Pencil on paper 35 x 30 cm

21. Arthur Murch Anatomical Man

1960's Green ink and blue biro 53 x 32 cm

1960's Blue & black biro on paper 28 x 37 cm