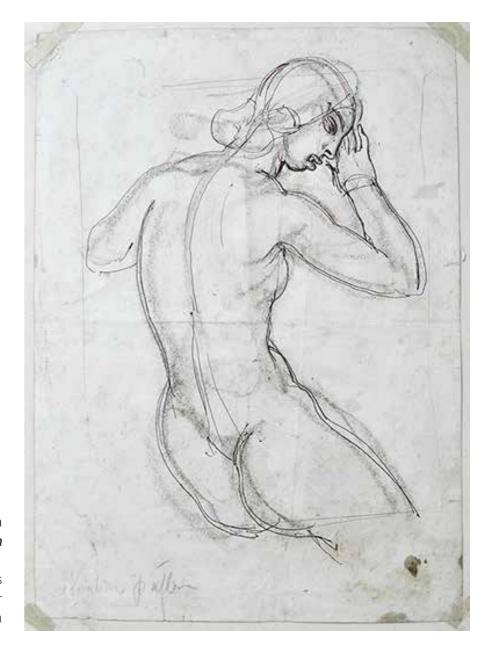

1960's Chalk on paper 40 x 17 cm 4. Arthur Murch Woman's Back

> 1960's Chalk 39 x 56 cm

5. Arthur Murch Brown Tree

1940's Ink on Paper 40 x 27cm 6. Arthur Murch Angophora

1972 Chalk, crayon 67 x 44 cm

7. Arthur Murch Waves at the Rocks