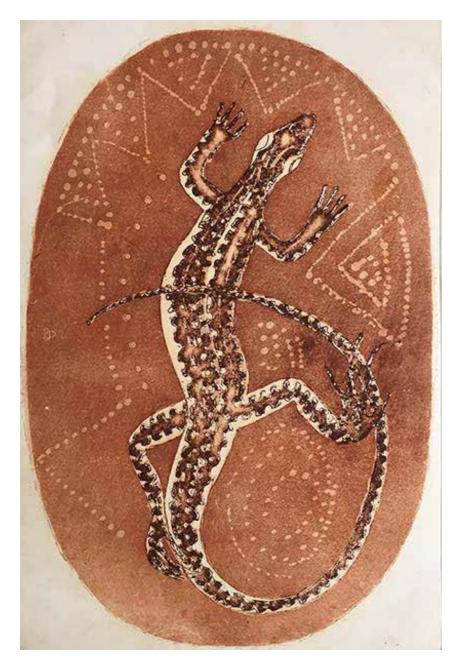

#### 37. Ria Murch Monitor Lizard

1978 Coloured Etching. 1 of 8 30 x 24 cm

> 38. Ria Murch Leaves

1978 Contact etching 1 of 2 27 x 25 cm

**39.** Ria Murch Birds' Dance

40. Ria Murch Persimmons

1978 Paint, crayon, pencil 43 x 35 cm