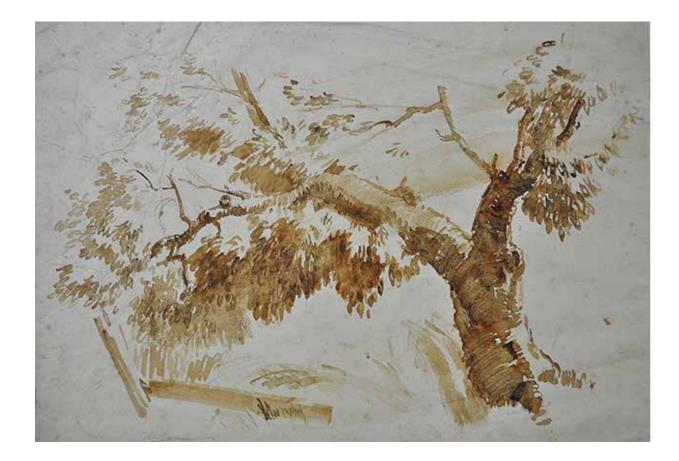

1960's Chalk on paper 40 x 17 cm 4. Arthur Murch Woman's Back

> 1960's Chalk 39 x 56 cm

5. Arthur Murch Brown Tree

1940's Ink on Paper 40 x 27cm 6. Arthur Murch Angophora

1972 Chalk, crayon 67 x 44 cm

7. Arthur Murch Waves at the Rocks