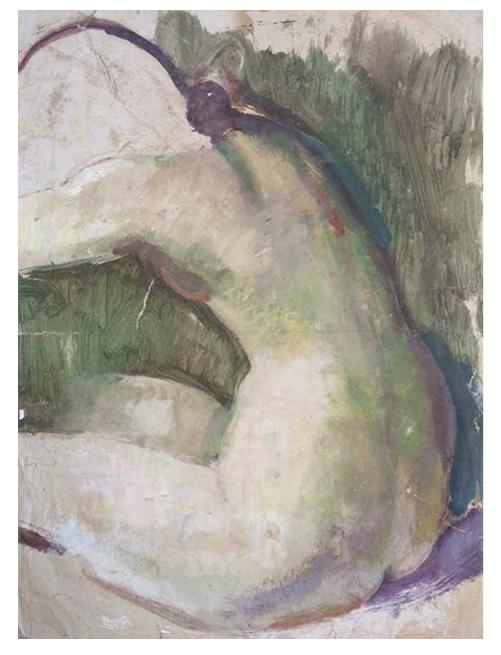

1960's Chalk on paper 40 x 17 cm 4. Arthur Murch Woman's Back

> 1960's Chalk 39 x 56 cm

5. Arthur Murch Brown Tree

1940's Ink on Paper 40 x 27cm 6. Arthur Murch Angophora

1972 Chalk, crayon 67 x 44 cm

7. Arthur Murch Waves at the Rocks