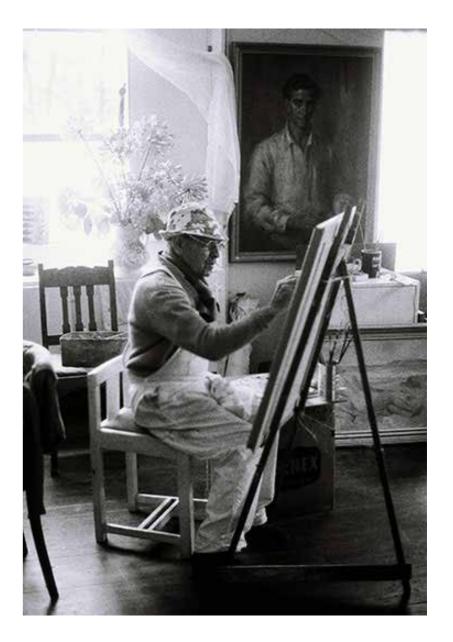

#### **49.** Michelle Murch Ria and Bridge

1987 Digital print from 35mm 20 x 30

> 50. Michelle Murch Arthur at Easel

1979 Digital print from 35mm

20 × 30

51.

Michelle Murch Women's Change Room Avalon Surf Club 2013 - 1