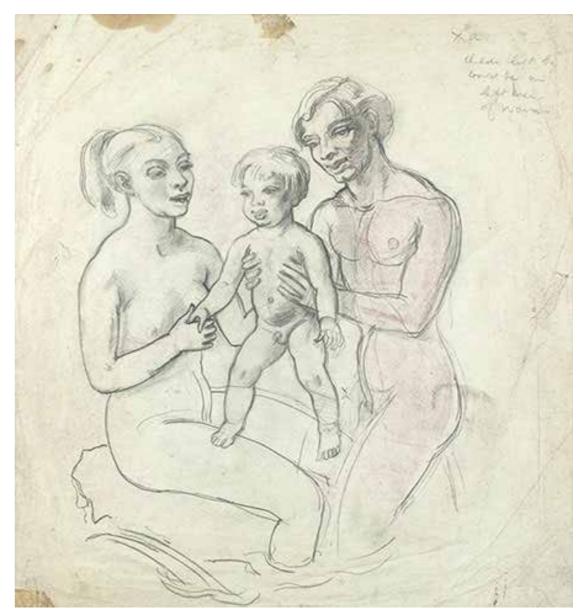

**11.** Arthur Murch Nude Looking in Mirror

1960's Blue & black biro on paper 66 x 56 cm 12. Arthur Murch Woman & Children at Avalon Beach - study

> 1960's Pencil on paper 45 x 35 cm

13. Arthur Murch Sketches of Avalon Headlands