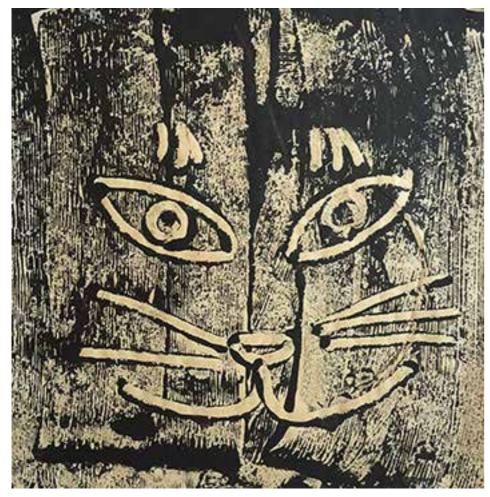

> 44. Ria Murch Refections of a Summer Sky

> > 1978 Screen Print. 1 of 10 40 x 50 cm

45. Ria Murch Cat's Face

1978 Direct Print - 1 only 25 x 23.5 cm

> 46. Ria Murch Abstract Colours

> > 1978 Screen Print 36 x 29 cm