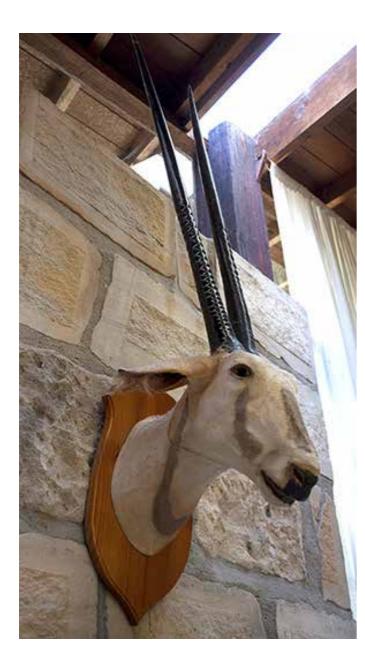

2012 Mixed media- glass, cloth, resin and wood 130 x 30 cm

30. John Murch After Michelangelo: David's Eye, Nose, Mouth, Lips, Ear

> 2016 Plaster Various sizes

**31.** John Murch After: Via Triumphalis Necropolis, Vatican City