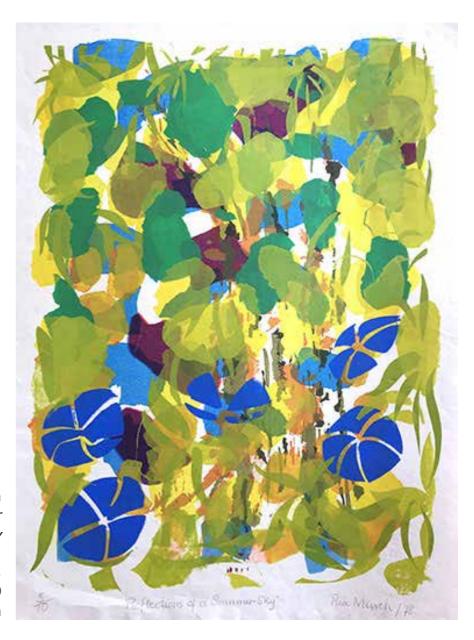

> 44. Ria Murch Refections of a Summer Sky

> > 1978 Screen Print. 1 of 10 40 x 50 cm

45. Ria Murch Cat's Face

1978 Direct Print - 1 only 25 x 23.5 cm

> 46. Ria Murch Abstract Colours

> > 1978 Screen Print 36 x 29 cm