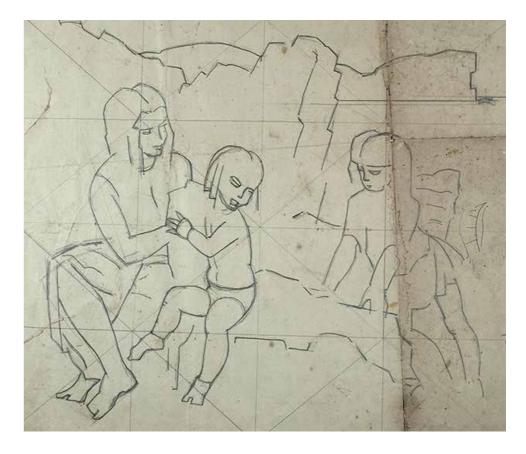

**11.** Arthur Murch Nude Looking in Mirror

1960's Blue & black biro on paper 66 x 56 cm 12. Arthur Murch Woman & Children at Avalon Beach - study

> 1960's Pencil on paper 45 x 35 cm

13. Arthur Murch Sketches of Avalon Headlands