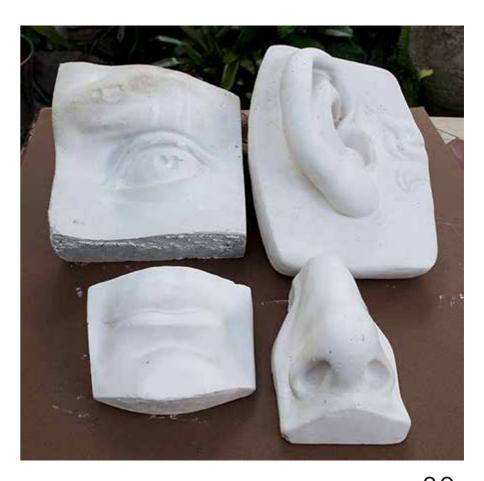

2012 Mixed media- glass, cloth, resin and wood 130 x 30 cm

30. John Murch After Michelangelo: David's Eye, Nose, Mouth, Lips, Ear

> 2016 Plaster Various sizes

**31.** John Murch After: Via Triumphalis Necropolis, Vatican City