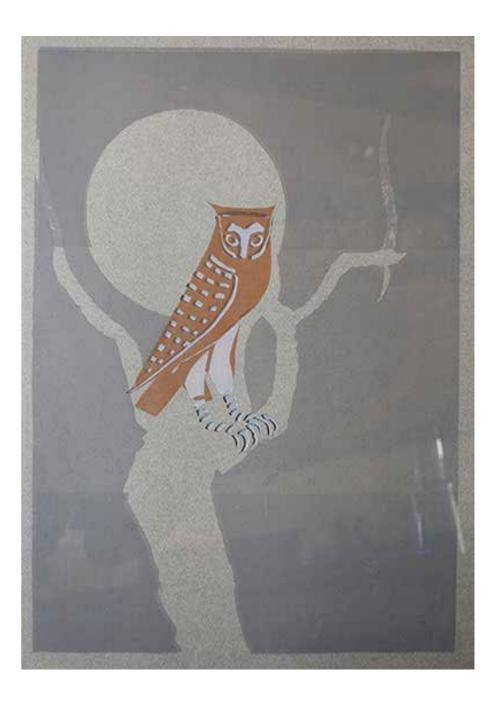

35. Ria Murch *Cat* 

1978 Etching.1 of 2 Initialled "R M" 30 x 23 cm

> 36. Ria Murch *Owl*

1978 Screen Print 51 x 37cm