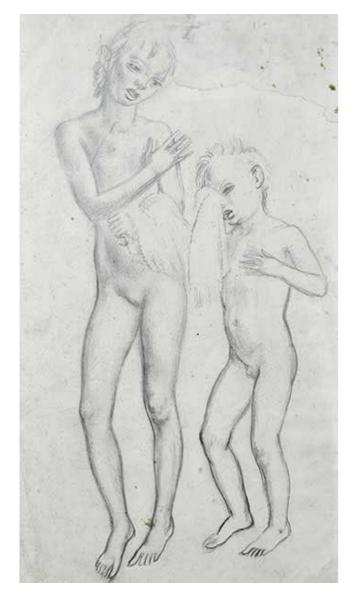

1950's Pencil, Ink on paper 50 x 37 cm

> 14. Arthur Murch Cold Boy 1970's Oil and chalk 45 x 27 cm

15. Arthur Murch Woman & Child- Study

1960's Coloured chalk on paper 34 x 27 cm 16. Arthur Murch Couple in the Surf