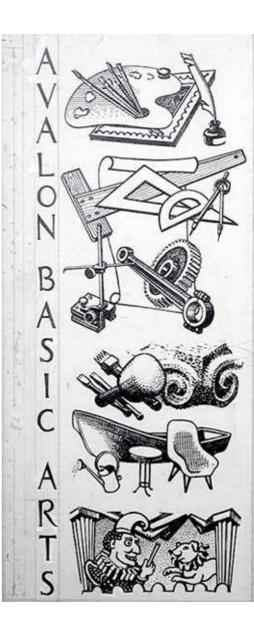

> 2. Arthur Murch Avalon Basic Arts Poster - paste-up

> > 1960's Ink on card 50 x 40 cm

PAINTING & DRAWING Still-life. Portrait, Landscape, Composition. Mural Decoration 20th. Century Development.

#### BASIC DRAWING

Geometrical & Organic Structure, Diagramatic Illustration & Graphic Shorthand for Students, Technicians.

ARCHITECTURAL & MECHANICAL Orthographic, Isometric, Perspective, Rendering Techniques,

#### ADVERTISING ARTS Line, Tone, Colour, Layout, Lettering, Print making, Poster Silk screen

SCULPTURAL PROCESSES Stone & Wood Carving, Clay Modelling, Plaster Mould-making, for Statuary, Pottery, Cement & Foundry processes.

INDUSTRIAL DESIGN Pattern, Prototype, & Model-making, Production methods & Materials.

INTERIOR DECORATION. THEATRE ARTS

Stage Sets, Scenery, Props., Costume, Lighting, Papier-mache, Plastic, P

**3**. Arthur Murch *Mural Dance* 