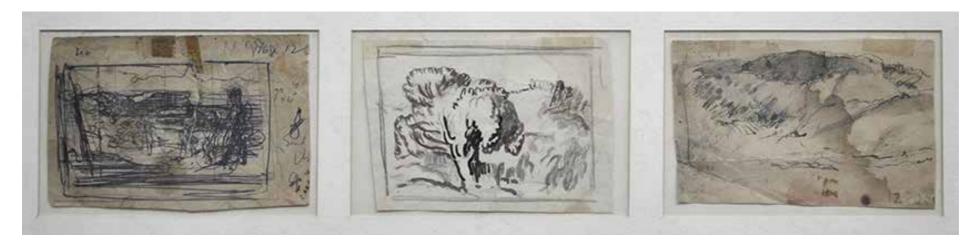

23. Arthur Murch Bathing Woman

1960's Chalk and oil 58 x 49 cm 24. Arthur Murch Woman Drying

1960's Study pen on paper 33 x 25 cm

25. Arthur Murch Landscapes - 3 sketches

1950's Pen, biro and wash on paper 59 x 22 inc frame