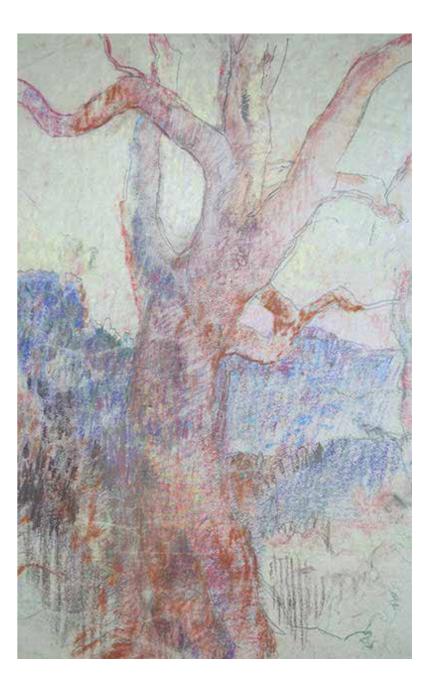

1960's Chalk on paper 40 x 17 cm 4. Arthur Murch Woman's Back

> 1960's Chalk 39 x 56 cm

5. Arthur Murch Brown Tree

1940's Ink on Paper 40 x 27cm 6. Arthur Murch Angophora

1972 Chalk, crayon 67 x 44 cm

7. Arthur Murch Waves at the Rocks