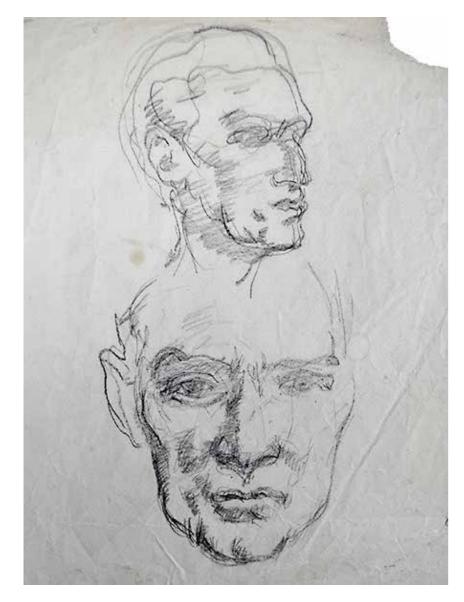

Her works in this exhibition show her keen eye for sculpting and working with watercolour.

Arthur Murch Sketch for portrait of T.E.L Maguire- Headmaster Avalon Public School

1958 Pencil on paper several sketches on 2 pieces of paper. 75 x 75 cm