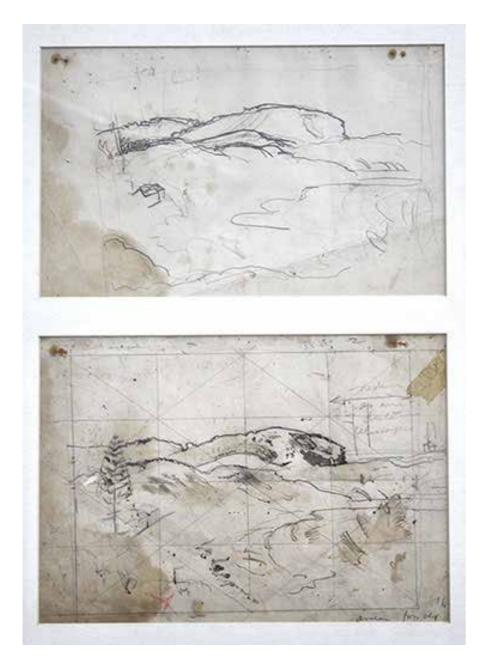

**11.** Arthur Murch Nude Looking in Mirror

1960's Blue & black biro on paper 66 x 56 cm 12. Arthur Murch Woman & Children at Avalon Beach - study

> 1960's Pencil on paper 45 x 35 cm

13. Arthur Murch Sketches of Avalon Headlands