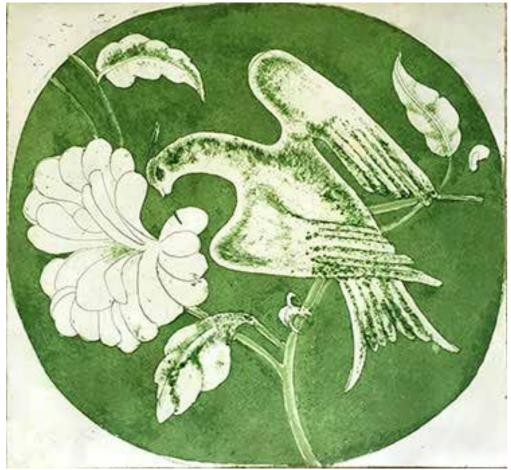

#### 37. Ria Murch Monitor Lizard

1978 Coloured Etching. 1 of 8 30 x 24 cm

> 38. Ria Murch Leaves

1978 Contact etching 1 of 2 27 x 25 cm

**39.** Ria Murch Birds' Dance

40. Ria Murch Persimmons

1978 Paint, crayon, pencil 43 x 35 cm