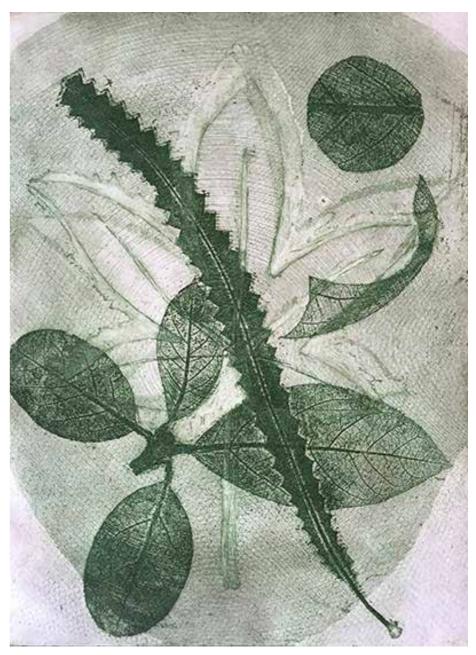

#### 37. Ria Murch Monitor Lizard

1978 Coloured Etching. 1 of 8 30 x 24 cm

> 38. Ria Murch Leaves

1978 Contact etching 1 of 2 27 x 25 cm

**39.** Ria Murch Birds' Dance

40. Ria Murch Persimmons

1978 Paint, crayon, pencil 43 x 35 cm