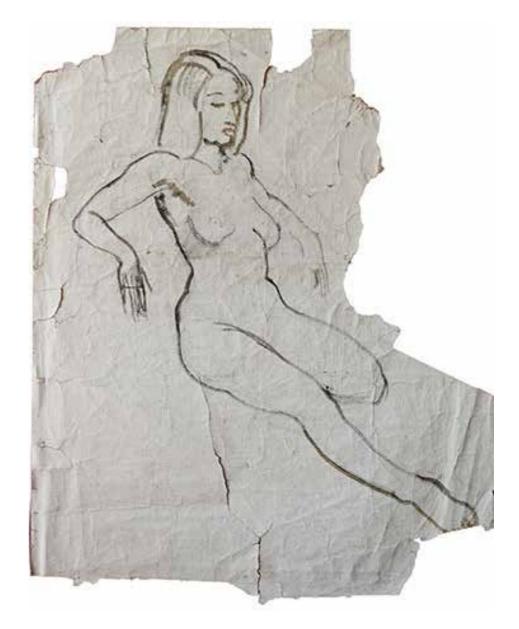

1960's Pencil on paper 69 x 48 cm

20. Arthur Murch Study- Family Bathing

> 1960's Pencil on paper 35 x 30 cm

21. Arthur Murch Anatomical Man

1960's Green ink and blue biro 53 x 32 cm

1960's Blue & black biro on paper 28 x 37 cm