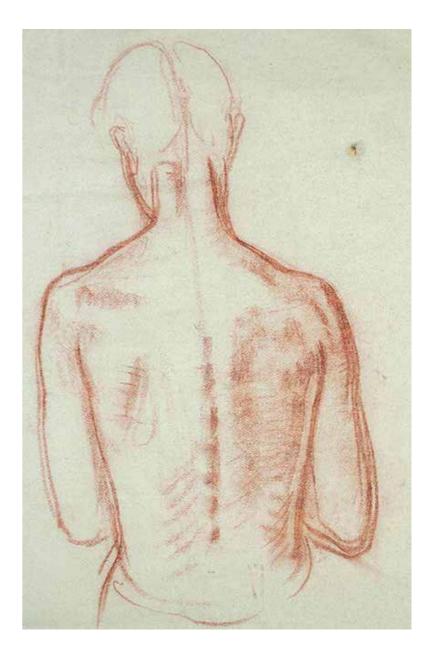

1960's Chalk on paper 40 x 17 cm 4. Arthur Murch Woman's Back

> 1960's Chalk 39 x 56 cm

5. Arthur Murch Brown Tree

1940's Ink on Paper 40 x 27cm 6. Arthur Murch Angophora

1972 Chalk, crayon 67 x 44 cm

7. Arthur Murch Waves at the Rocks